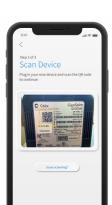

me or business within a few ng your home network today

or details on how to use

port

Tap the OR code that appears within the app. (You will be asked to allow the app to access your camera.)

Point your camera at the QR code found on the bottom of your GigaSpire, or on the sticker that came in your box (example shown).