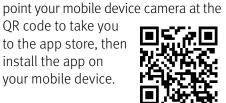

## **Quick Start Guide:** Setting up your WiFi and App **GoPioneer SmartWiFi** 2 Download the app. Search either the Enter your personal GoPioneer SmartWiF Apple App or Google Play Store for information. The password

to the app store, then install the app on your mobile device.

QR code to take you

'GoPioneer SmartWiFi' or simply

Select the "Let's get Started" button towards the bottom of the screen to sign up.

Let's get Started