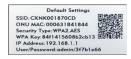

me or business within a few ng your home network today

or details on how to use

port

Tap the OR code that appears within the app. (You will be asked to allow the app to access your camera.)

Point your camera at the QR code found on the bottom of your GigaSpire, or on the sticker that came in your box (example shown).